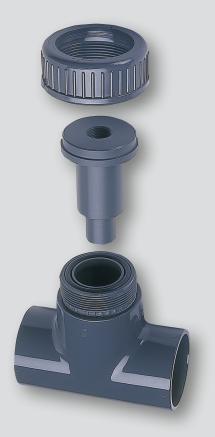

## **ARF 101 Flow-Through Fitting**

PVC flow-through fitting for direct mounting of a 12-mm sensor

Easy mounting with adhesive sleeve, directly in the pipeline. For all sensors with Pg 13.5 connection, 12 mm diameter, and 120 mm length.

#### Facts

- material: PVC
- DN 50 adhesive sleeve
- for sensors with Pg 13.5 connection

#### **Specifications**

Material PVC

Process wetted gaskets 50 mm

Process connection DN 50 (d = 63 mm) adhesive sleeve

Pressure 4 bars (45 °C), 1 bar (60 °C)

Temperature  $max. 60 \, ^{\circ}C$ Sensor locations  $1 \times PG13,5$ 