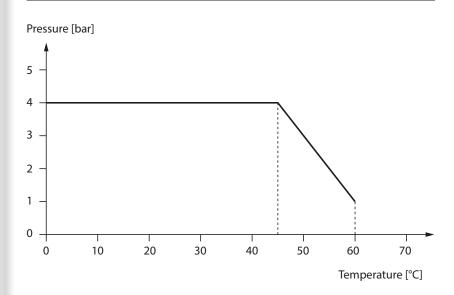

#### **Specifications**

Material PVC

Process wetted gaskets 50 mm

Process connection DN 50 (d = 63 mm) adhesive sleeve

Pressure 4 bars (45 °C), 1 bar (60 °C)

Temperature  $max. 60 \, ^{\circ}C$ Sensor locations  $1 \times PG13,5$ 

#### **Pressure/Temperature Diagram**