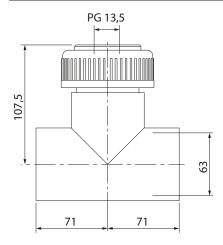

#### **Specifications**

Material PVC

Process wetted gaskets 50 mm

Process connection DN 50 (d = 63 mm) adhesive sleeve

Pressure 4 bars (45 °C), 1 bar (60 °C)

Temperature  $max. 60 \, ^{\circ}C$ Sensor locations  $1 \times PG13,5$ 

### **Dimension Drawing**