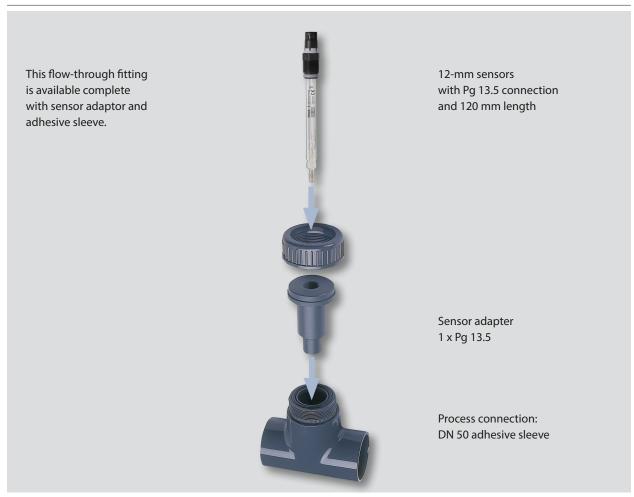

## **ARF 101 Flow-Through Fitting**

PVC flow-through fitting for direct mounting of a 12-mm sensor

Easy mounting with adhesive sleeve, directly in the pipeline. For all sensors with Pg 13.5 connection, 12 mm diameter, and 120 mm length.

#### Facts

- material: PVC
- DN 50 adhesive sleeve
- for sensors with Pg 13.5 connection

#### **Specifications**

Material PVC

Process wetted gaskets 50 mm

Process connection DN 50 (d = 63 mm) adhesive sleeve

Pressure 4 bars (45 °C), 1 bar (60 °C)

Temperature  $max. 60 \, ^{\circ}C$ Sensor locations  $1 \times PG13,5$ 

Sensors PG 13,5, L = 120 mm

### **Modular System**